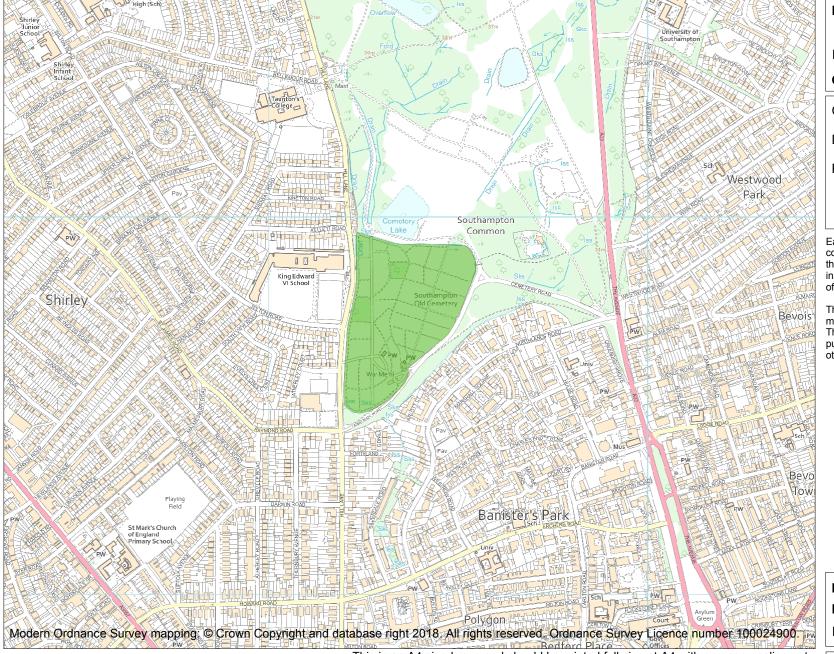

This is an A4 sized map and should be printed full size at A4 with no page scaling set.

Name: SOUTHAMPTON CEMETERY

**Heritage Category:** 

Park and Garden

||\*

List Entry No: 1001324

Grade:

County:

District: City of Southampton

Parish: Non Civil Parish

Each official record of a registered garden or other land contains a map. The map here has been translated from the official map and that process may have introduced inaccuracies. Copies of maps that form part of the official record can be obtained from Historic England.

This map was delivered electronically and when printed may not be to scale and may be subject to distortions. The map and grid references are for identification purposes only and must be read in conjunction with other information in the record.

**List Entry NGR:** SU 41372 13767

**Map Scale:** 1:10000

Print Date: 3 July 2024

HistoricEngland.org.uk